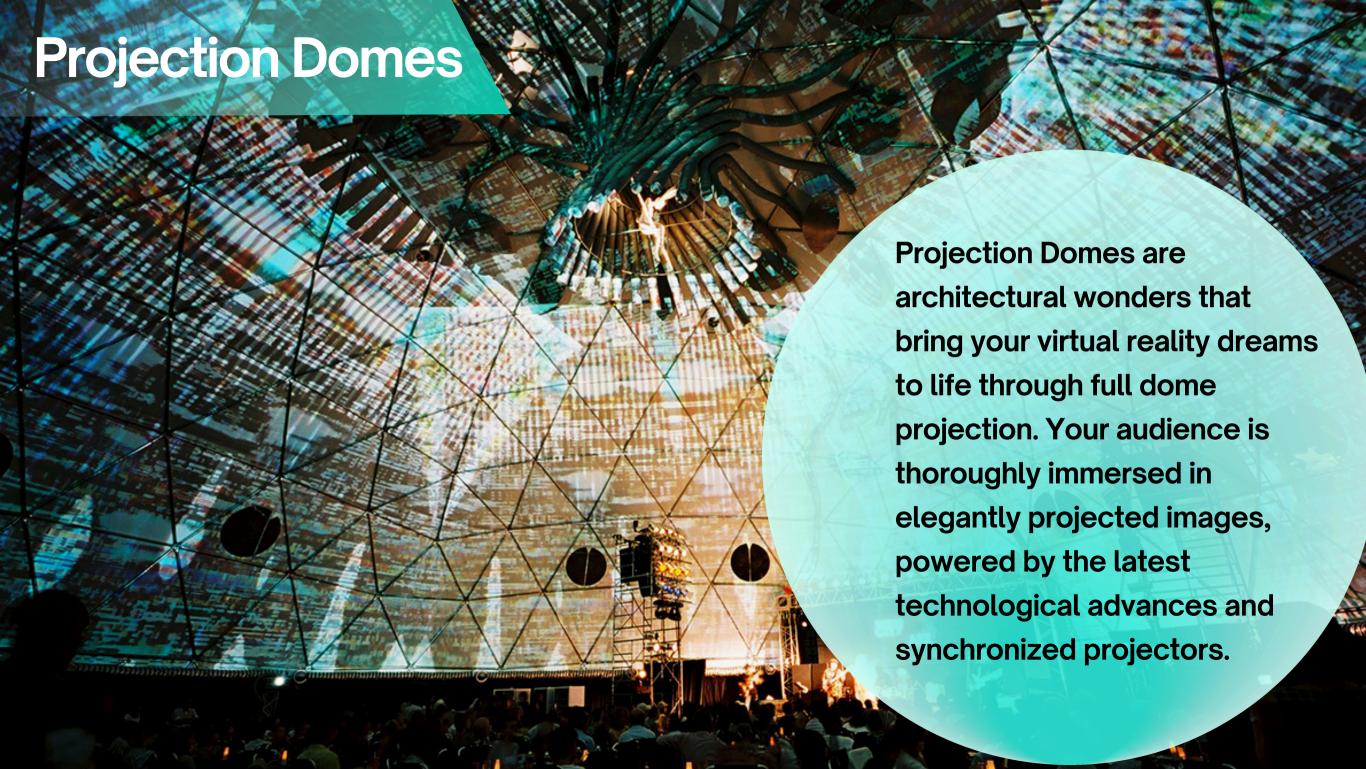

# **About Infinite Domes**

It is a secure luxury tent, in the shape of a dome. It is secure as it has a zipper on the entrance, so one can protect oneself from the harsh weather and also from wild side of the jungle in case one is camping in the forest. It is easy to set up and groups of people can be accommodated inside it.





























### How could Domes Helpful in business Growth



Increase in Revenue and adds value to land.



A new place for people who loves to explore.



Helps to build thriving community.

## **Cost Estimate**

| DOME SIZE                         | HEIGHT    | Ft²     | MATERIAL 1st layer 750 GSM Blackout LACER COATING 2nd Layer 4mm Bubble insulation 3rd Layer Fabric colour of choice |
|-----------------------------------|-----------|---------|---------------------------------------------------------------------------------------------------------------------|
| 16 FEET<br>CAPACITY 2 MEMBERS     | 9.5 FEET  | 188 Ft² | 2,07,500/-                                                                                                          |
| 18 Feet<br>CAPACITY 2 - 3 MEMBERS | 10.6 Feet |