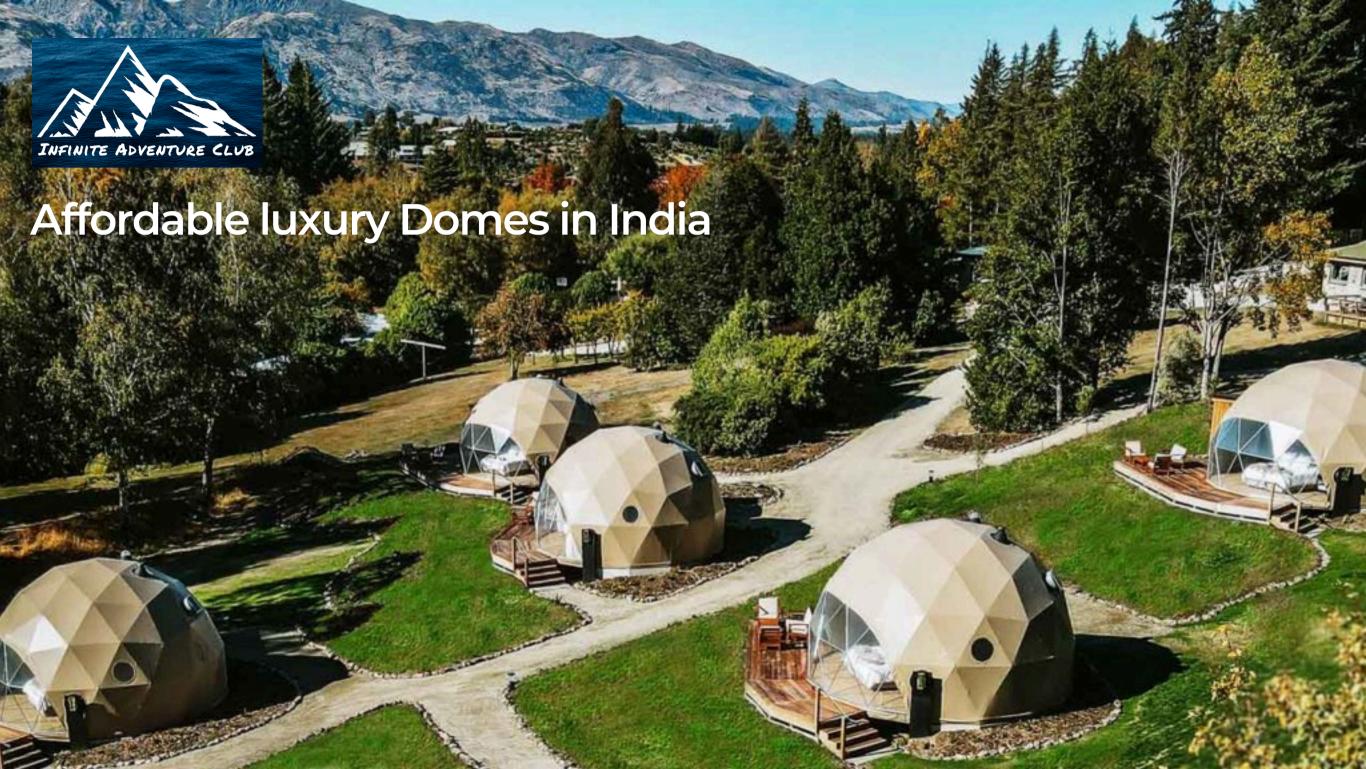

# **About Infinite Domes**

It is a secure luxury tent, in the shape of a dome. It is secure as it has a zipper on the entrance, so one can protect oneself from the harsh weather and also from wild side of the jungle in case one is camping in the forest. It is easy to set up and groups of people can be accommodated inside it.