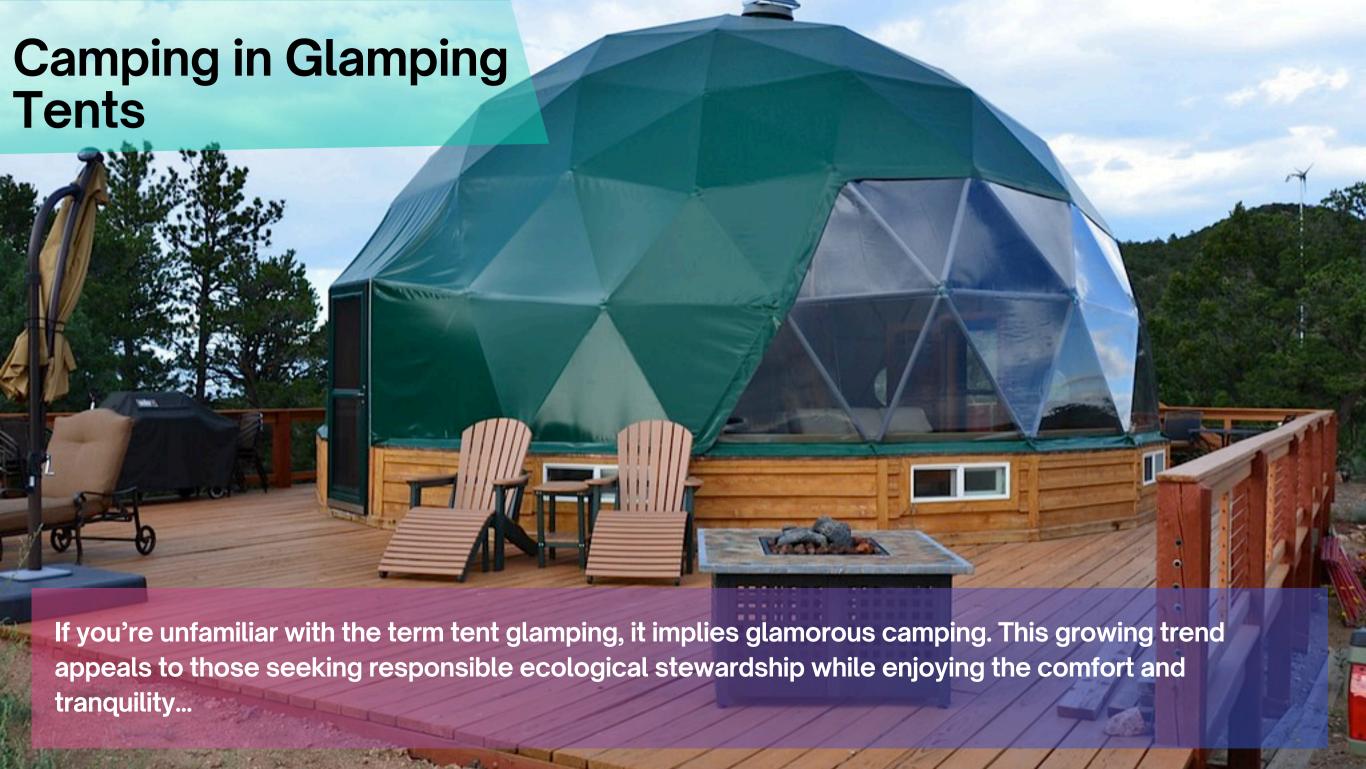

# **About Infinite Domes**

It is a secure luxury tent, in the shape of a dome. It is secure as it has a zipper on the entrance, so one can protect oneself from the harsh weather and also from wild side of the jungle in case one is camping in the forest. It is easy to set up and groups of people can be accommodated inside it.