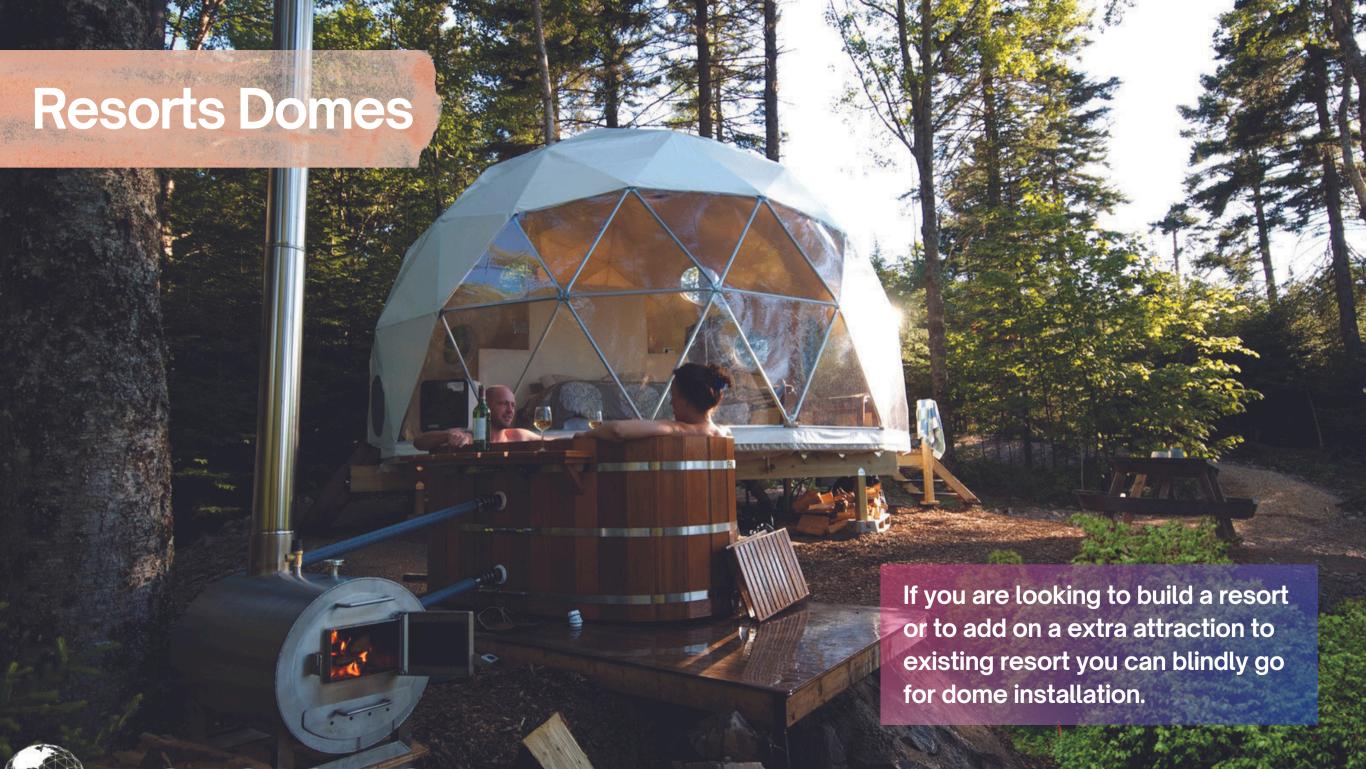

### How could Domes Helpful in business Growth

Increase in Revenue and adds value to land.

A new place for people who loves to explore.

Helps to build thriving community.