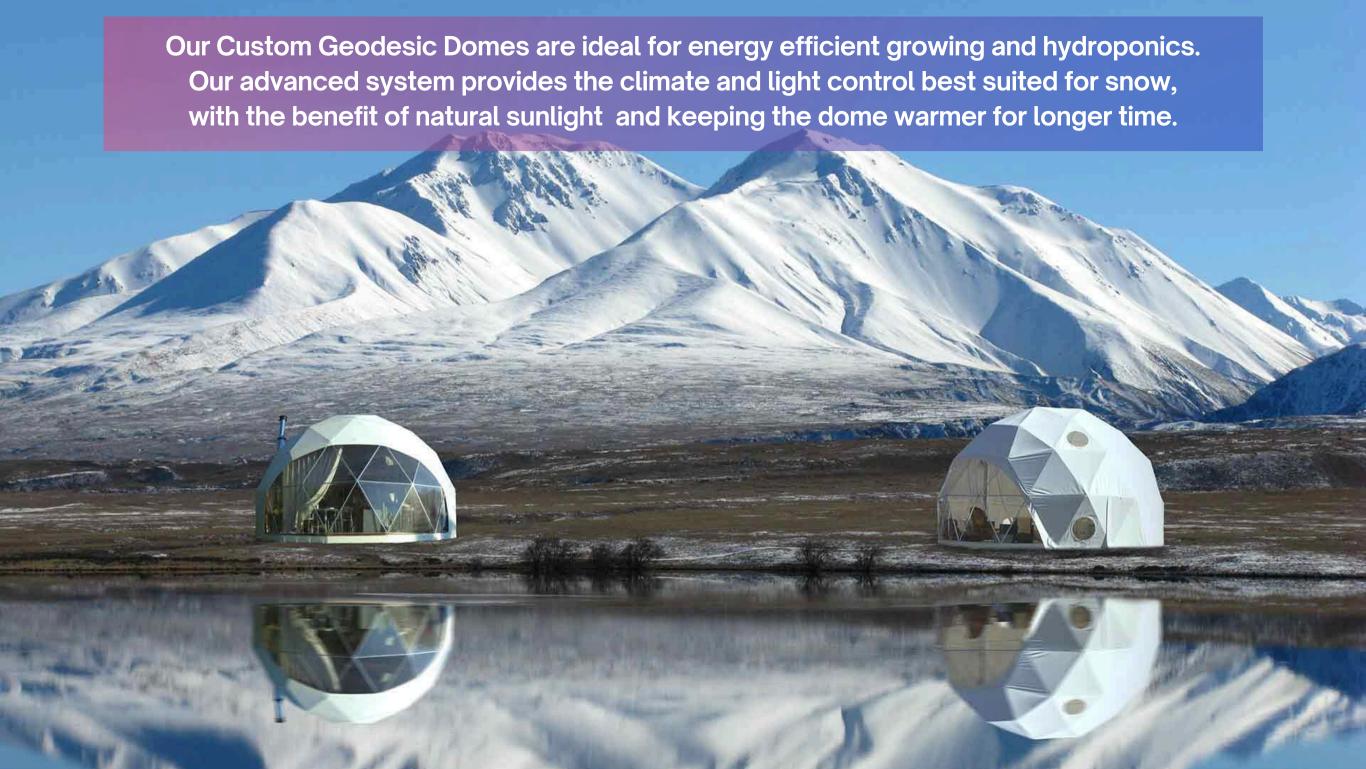

# **About Infinite Domes**

It is a secure luxury tent, in the shape of a dome. It is secure as it has a zipper on the entrance, so one can protect oneself from the harsh weather and also from wild side of the jungle in case one is camping in the forest. It is easy to set up and groups of people can be accommodated inside it.