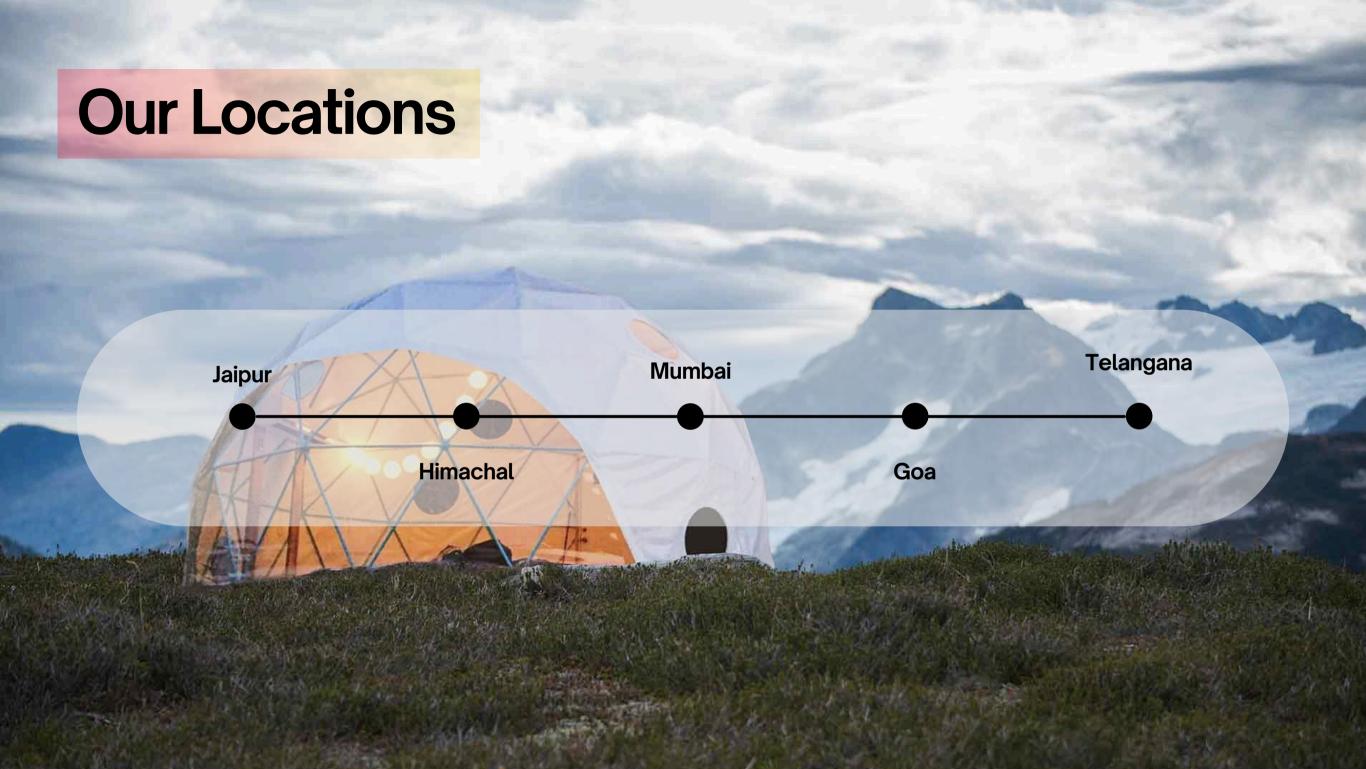

### How could Domes Helpful in business Growth

Increase in Revenue and adds value to land.

A new place for people who loves to explore.

Helps to build thriving community.