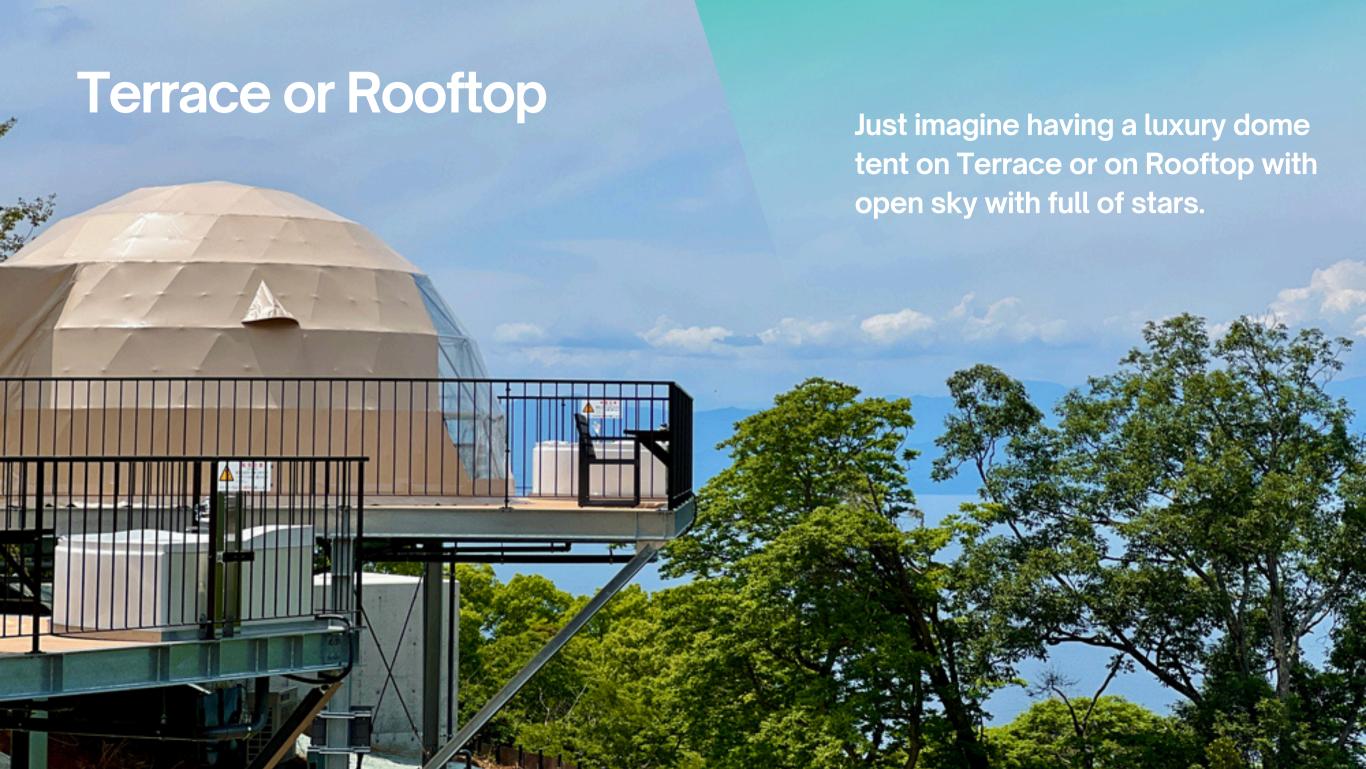

# **About Infinite Domes**

It is a secure luxury tent, in the shape of a dome. It is secure as it has a zipper on the entrance, so one can protect oneself from the harsh weather and also from wild side of the jungle in case one is camping in the forest. It is easy to set up and groups of people can be accommodated inside it.